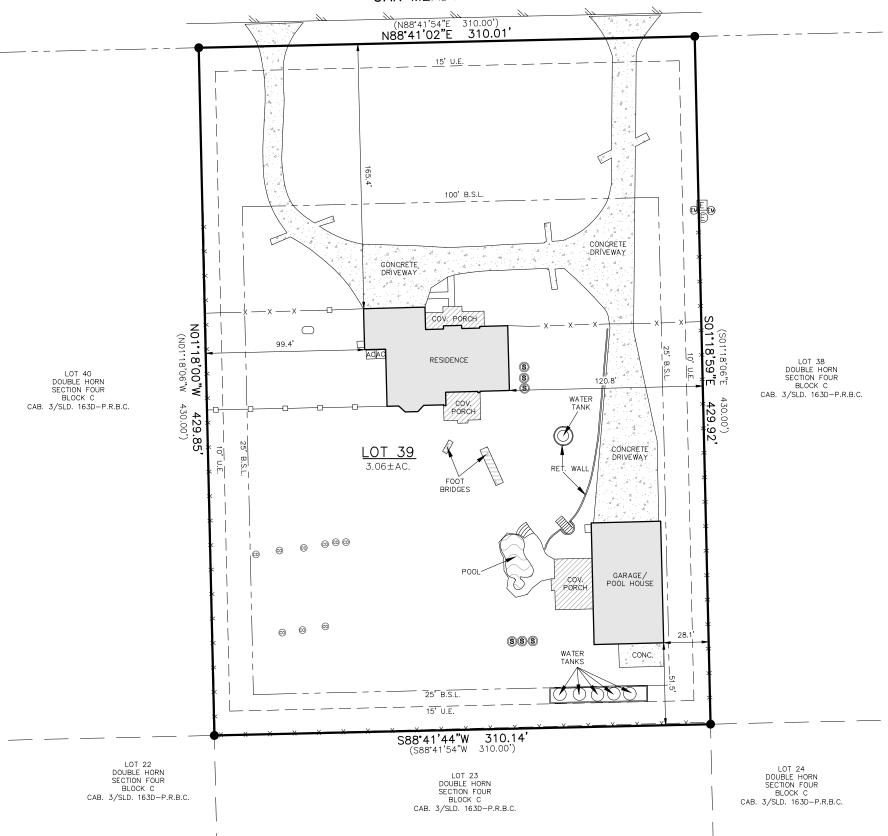

## BOUNDARY AND IMPROVEMENTS SURVEY

LEGAL DESCRIPTION: LOT 39, BLOCK C, DOUBLE HORN, SECTION FOUR, A SUBDIVISION IN BURNET COUNTY, TEXAS, AS SHOWN ON PLAT RECORDED IN CABINET 3, SLIDE 163D OF THE PLAT RECORDS OF BURNET COUNTY, TEXAS.

## G E N D•

1/2" IRON PIN FOUND (UNLESS NOTED) ../... VOLUME/PAGE

P.R.B.C. PLAT RECORDS BURNET CO. D.R.B.C. DEED RECORDS BURNET CO. R.P.R.B.C. REAL PROPERTY RECORDS BURNET COUNTY O.P.R.B.C. OFFICIAL PUBLIC RECORDS BURNET COUNTY

RECORD INFO/SUBJECT

3.S.L. BLDG. SETBACK LINE U.E. UTILITY EASEMENT AIR CONDITIONER SANITARY

(S) (E) (C) ELECTRIC METER CLEAN OUT

ELECTRIC PEDESTAL ELECTRIC PAD WITH TRANS. -EDGE/PAVEMENT/GRAVEL

WROUGHT IRON FENCE

X WIRE FENCE

OVERHANG/COVERED AREA

L.P. TANK

PROJ NO. 25196 2  $\Omega$ 1500 OLLIE LANE PREPARED FOR: JIM MILLARD SCALE 1" = 60MARBLE FALLS, TX. 78654 TECH: MHS H 30 PH.325-388-3300/830-693-8815 APPROVED: LEE P. FOX ᅜ DESCRIPTION DATE NO. WWW.CUPLINASSOCIATES.COM FIELDWORK PERFORMED ON: 3-12-25 **REVISIONS** PROFESSIONAL FIRM NO: 10126900